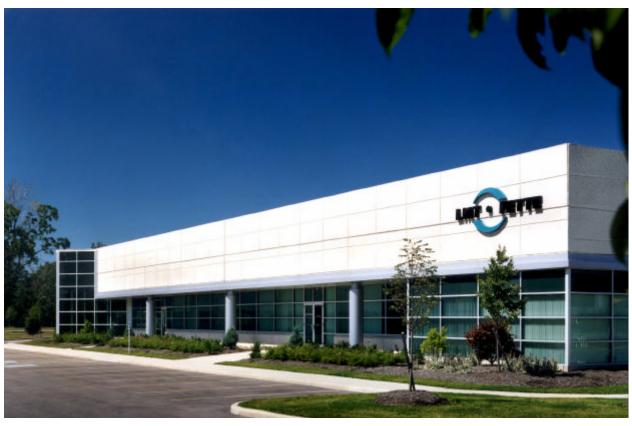

## Cleveland Business Park Flex I

18013 Cleveland Parkway Cleveland, Ohio

SPRINKLERS: Monitored Wet System

PARKING: Abundant Surface Parking

This 57,070 square foot high image office/flex building can accommodate various uses such as office, warehouse, distribution, showroom and light industrial. Units are divisible to 4,800 square feet. Cleveland Business Park is strategically located adjacent to Cleveland Hopkins International Airport, and NASA's Glenn Research Center. The master plan has been designed to accommodate amenities such as a hotel, restaurants, and light rail transit service. The park offers high visibility as well as convenient access to Interstates 71 and 480.